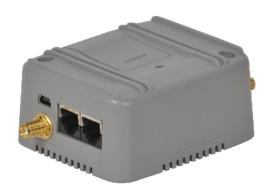

## LTE / HSPA+ industrial IoT modem with audio support

MTX-LTE-C3-Audio is a new industrial modem with 4G/3G/2G, designed for high speed data transmission rates and low latency applications. It supports voice applications thanks to its embedded audio codec. MTX-LTE-C3-Audio is a self-contained modem with its own SIM card reader and a USB 2.0 High Speed and RS232 interface, minimizing the need for further hardware. This modem is a powerful and flexible device that can be integrated in a wide range of telemetry applications that rely on the remote exchange of data or SMS via GSM cellular network.

## HARDWARE FEATURES

| MTX-LTE-C3-AUDIO 4G   |                                                                                                                                                                                     |
|-----------------------|-------------------------------------------------------------------------------------------------------------------------------------------------------------------------------------|
|                       | Penta band LTE (800, 900, 1800, 2100, 2600MHz); tri band UMTS (900, 1800, 2100MHz); dual band GSM/GPRS/EDGE (900, 1800MHz)                                                          |
| (4G)                  | LTE cat.3: DL 100Mbps, UL 50Mbps                                                                                                                                                    |
| 3G                    | HSPA+: DL cat.24, UL cat.6; dual carrier DL 42Mbps, UL 5.76Mbps<br>UMTS: DL 384kbps, UL 384kbps<br>EDGE class 12: DL 237kbps, UL 237kbps<br>GPRS class 12: DL 85.6kbps, UL 85.6kbps |
| SMS                   | SMS text and PDU mode                                                                                                                                                               |
|                       | VOICE:<br>AMR, EFR, FR HR codecs<br>CEPT/ANSI supervisory tones supported<br>Handset, Headset, Hands-free modes<br>Speakerphone operation<br>TTY supported                          |
| Interfaces Connectors |                                                                                                                                                                                     |