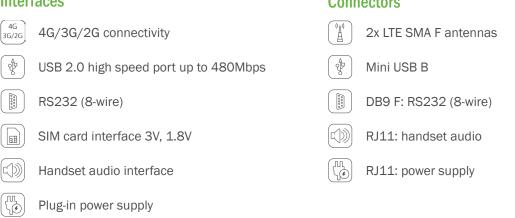

## HARDWARE FEATURES

| MTX-LTE-C3-AUDIO 4G   |                                                                                                                                                                                     |
|-----------------------|-------------------------------------------------------------------------------------------------------------------------------------------------------------------------------------|
|                       | Penta band LTE (800, 900, 1800, 2100, 2600MHz); tri band UMTS (900, 1800, 2100MHz); dual band GSM/GPRS/EDGE (900, 1800MHz)                                                          |
| (4G)                  | LTE cat.3: DL 100Mbps, UL 50Mbps                                                                                                                                                    |
| 3G                    | HSPA+: DL cat.24, UL cat.6; dual carrier DL 42Mbps, UL 5.76Mbps<br>UMTS: DL 384kbps, UL 384kbps<br>EDGE class 12: DL 237kbps, UL 237kbps<br>GPRS class 12: DL 85.6kbps, UL 85.6kbps |
| SMS                   | SMS text and PDU mode                                                                                                                                                               |
|                       | VOICE:<br>AMR, EFR, FR HR codecs<br>CEPT/ANSI supervisory tones supported<br>Handset, Headset, Hands-free modes<br>Speakerphone operation<br>TTY supported                          |
| Interfaces Connectors |                                                                                                                                                                                     |