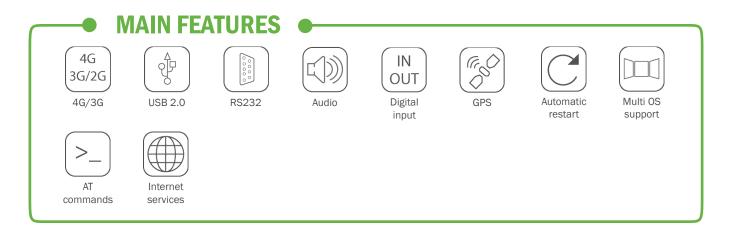

## LTE / HSPA+ industrial IoT modem with audio support

MTX-LTE-C3-Audio is a new industrial modem with 4G/3G/2G, designed for high speed data transmission rates and low latency applications. It supports voice applications thanks to its embedded audio codec. MTX-LTE-C3-Audio is a self-contained modem with its own SIM card reader and a USB 2.0 High Speed and RS232 interface, minimizing the need for further hardware. This modem is a powerful and flexible device that can be integrated in a wide range of telemetry applications that rely on the remote exchange of data or SMS via GSM cellular network.

## HARDWARE FEATURES

| MTX-LTE-C3-AUDIO 4G   |                                                                                                                                                                                     |
|-----------------------|-------------------------------------------------------------------------------------------------------------------------------------------------------------------------------------|
|                       | Penta band LTE (800, 900, 1800, 2100, 2600MHz); tri band UMTS (900, 1800, 2100MHz); dual band GSM/GPRS/EDGE (900, 1800MHz)                                                          |
| (4G)                  | LTE cat.3: DL 100Mbps, UL 50Mbps                                                                                                                                                    |
| 3G                    | HSPA+: DL cat.24, UL cat.6; dual carrier DL 42Mbps, UL 5.76Mbps<br>UMTS: DL 384kbps, UL 384kbps<br>EDGE class 12: DL 237kbps, UL 237kbps<br>GPRS class 12: DL 85.6kbps, UL 85.6kbps |
| SMS                   | SMS text and PDU mode                                                                                                                                                               |
|                       | VOICE:<br>AMR, EFR, FR HR codecs<br>CEPT/ANSI supervisory tones supported<br>Handset, Headset, Hands-free modes<br>Speakerphone operation<br>TTY supported                          |
| Interfaces Connectors |                                                                                                                                                                                     |