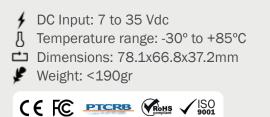

## HARDWARE FEATURES

| MTX-LTE-C3-AUDIO 4G   |                                                                                                                                                                                     |
|-----------------------|-------------------------------------------------------------------------------------------------------------------------------------------------------------------------------------|
|                       | Penta band LTE (800, 900, 1800, 2100, 2600MHz); tri band UMTS (900, 1800, 2100MHz); dual band GSM/GPRS/EDGE (900, 1800MHz)                                                          |
| (4G)                  | LTE cat.3: DL 100Mbps, UL 50Mbps                                                                                                                                                    |
| 3G                    | HSPA+: DL cat.24, UL cat.6; dual carrier DL 42Mbps, UL 5.76Mbps<br>UMTS: DL 384kbps, UL 384kbps<br>EDGE class 12: DL 237kbps, UL 237kbps<br>GPRS class 12: DL 85.6kbps, UL 85.6kbps |
| SMS                   | SMS text and PDU mode                                                                                                                                                               |
|                       | VOICE:<br>AMR, EFR, FR HR codecs<br>CEPT/ANSI supervisory tones supported<br>Handset, Headset, Hands-free modes<br>Speakerphone operation<br>TTY supported                          |
| Interfaces Connectors |                                                                                                                                                                                     |