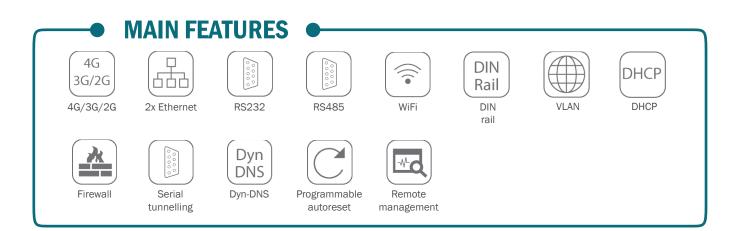

#### **Interfaces**

4G/3G/2G connectivity

2x Ethernet 10/100 BaseT

1x RS232 (4-wire) or 1x RS485/232 (2-wire)

WiFi 802.11 b/g/n (optional)

(-\(\hat{\text{--}}\) Operating LEDs

SIM card interface 1.8V/3V

Console port connector

DIN Rail

#### **Connectors**

品 2x RJ45: Ethernet 10/100 BaseT

1x RJ45: console port connector, RS232/485

☐ SIM card

2x SMA F antenna connectors: GSM

1x SMA F RP antenna connector: WiFi

DC power jack: power input

## SOFTWARE FEATURES

**DHCP** server

NAT/IP firewall

Serial tunnelling

Multiple DDNS provider supported

C

Schedule reboot, schedule online and off-line

VLAN management

Remote management (web, SSH, Telnet)

Remote firmware upgrade