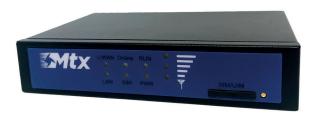

## MTX-ROUTER-HELIOS Lite 4G

# LTE/4G & dual Ethernet compact industrial IoT router

The MTX-Router-Helios Lite 4G is developed for industrial applications. The router has a very compact design with a very rugged enclosure and accessories to be mount in a DIN rail or wall mount. This is the best choice if you are looking for a simple but industrial 4G router to connect your device or network into the cellular network. It features dual-Ethernet, VPN client and 3 antennas included. The MTX-Router-Helios Lite can be used in many different IOT applications like kiosk, telemetry, remote sensing, smart grid, security, industrial automation, etc.

**∮** DC: 5-35 Vdc

□ Dimensions: 136x99x28mm

Weight: 390gr